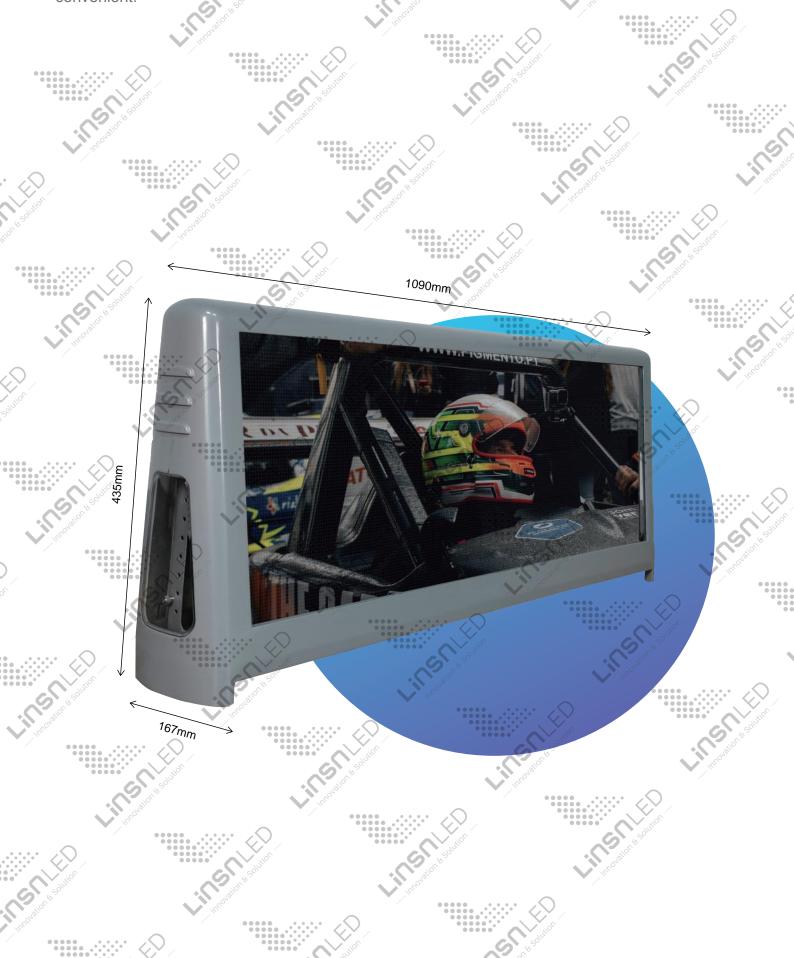

# Taxi LED Display

Taxi LED displays can be placed on the roof of any taxi, making mobile advertising more convenient!

## **Customized Service**

The same cabinet size is compatible with various pixel pitch requirements. The actual size can also be customized according to customer needs. A standard mounting bracket is provided, allowing for quick installation on top of the taxi, saving time and effort. The design features a fast maintenance structure.

## Box installation accessories

- 1 Taxi LED Display
- 2 Crossbar\*2
- Stickers
- 4 Hook\*4
- 6 Lock\*4