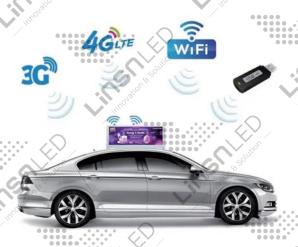

## Double-sided full-colour

With 256 levels of grey scale Support 4G/WiFi wireless transmission High refresh rate, good clarity

## Features of Taxi LED Screen

- Double-sided full-color, full-color color with 256 levels of grayscale, support for text, pictures, animation painting, and other effects.
- Support 4G/WiFi wireless transmission, high timeliness, and stability.
- High brightness, high refresh rate, good definition; low current, low power consumption, long working lifespan.
- Realize the remote switch function, timing switch function, brightness adjustment function, information cycle setting fixed function, and information partition function.
- Equipped with a standard mounting frame, it can be quickly installed to the carrier, saving time and effort.