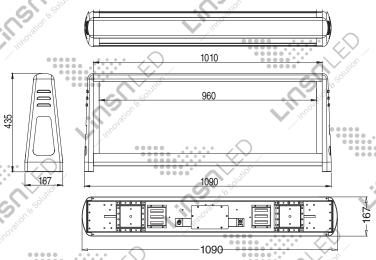

# Specification

| Screen Model             | T-P2.5R                                                                                                                                                                                                                                                                                                                                                                                                                                                                                                                                                                                                                                                                                                                                                                                                                                                                                                                                                                                                                                                                                                                                                                                                                                                                                                                                                                                                                                                                                                                                                                                                                                                                                                                                                                                                                                                                                                                                                                                                                                                                                                                        | T-P3.3R                     | T-P5R            |
|--------------------------|--------------------------------------------------------------------------------------------------------------------------------------------------------------------------------------------------------------------------------------------------------------------------------------------------------------------------------------------------------------------------------------------------------------------------------------------------------------------------------------------------------------------------------------------------------------------------------------------------------------------------------------------------------------------------------------------------------------------------------------------------------------------------------------------------------------------------------------------------------------------------------------------------------------------------------------------------------------------------------------------------------------------------------------------------------------------------------------------------------------------------------------------------------------------------------------------------------------------------------------------------------------------------------------------------------------------------------------------------------------------------------------------------------------------------------------------------------------------------------------------------------------------------------------------------------------------------------------------------------------------------------------------------------------------------------------------------------------------------------------------------------------------------------------------------------------------------------------------------------------------------------------------------------------------------------------------------------------------------------------------------------------------------------------------------------------------------------------------------------------------------------|-----------------------------|------------------|
| Pixel Pitch              | 2.5mm                                                                                                                                                                                                                                                                                                                                                                                                                                                                                                                                                                                                                                                                                                                                                                                                                                                                                                                                                                                                                                                                                                                                                                                                                                                                                                                                                                                                                                                                                                                                                                                                                                                                                                                                                                                                                                                                                                                                                                                                                                                                                                                          | 3.3mm                       | , Indoubling 5mm |
| Visual size              | 38                                                                                                                                                                                                                                                                                                                                                                                                                                                                                                                                                                                                                                                                                                                                                                                                                                                                                                                                                                                                                                                                                                                                                                                                                                                                                                                                                                                                                                                                                                                                                                                                                                                                                                                                                                                                                                                                                                                                                                                                                                                                                                                             | 960mm x 320mm               |                  |
| Size                     |                                                                                                                                                                                                                                                                                                                                                                                                                                                                                                                                                                                                                                                                                                                                                                                                                                                                                                                                                                                                                                                                                                                                                                                                                                                                                                                                                                                                                                                                                                                                                                                                                                                                                                                                                                                                                                                                                                                                                                                                                                                                                                                                | 1106mm x 408mm x 14         | 11mm             |
| Weight                   | Into Milon                                                                                                                                                                                                                                                                                                                                                                                                                                                                                                                                                                                                                                                                                                                                                                                                                                                                                                                                                                                                                                                                                                                                                                                                                                                                                                                                                                                                                                                                                                                                                                                                                                                                                                                                                                                                                                                                                                                                                                                                                                                                                                                     | 15KG/PCS                    |                  |
| Resolution               | 384 x 128                                                                                                                                                                                                                                                                                                                                                                                                                                                                                                                                                                                                                                                                                                                                                                                                                                                                                                                                                                                                                                                                                                                                                                                                                                                                                                                                                                                                                                                                                                                                                                                                                                                                                                                                                                                                                                                                                                                                                                                                                                                                                                                      | 288 x 96                    | 192 x 64         |
| Max.Power<br>Consumption | 350~420W/n                                                                                                                                                                                                                                                                                                                                                                                                                                                                                                                                                                                                                                                                                                                                                                                                                                                                                                                                                                                                                                                                                                                                                                                                                                                                                                                                                                                                                                                                                                                                                                                                                                                                                                                                                                                                                                                                                                                                                                                                                                                                                                                     | n² 350~380W/m²              | 320~350W/m²      |
| Brightness Indiana       | ••••                                                                                                                                                                                                                                                                                                                                                                                                                                                                                                                                                                                                                                                                                                                                                                                                                                                                                                                                                                                                                                                                                                                                                                                                                                                                                                                                                                                                                                                                                                                                                                                                                                                                                                                                                                                                                                                                                                                                                                                                                                                                                                                           | (4300~5000CD/m <sup>2</sup> | Elutor (         |
| Refreshing<br>Frequency  | C Colling Coll | 5100 Hz -                   | I Industria      |