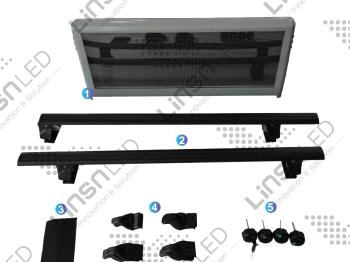

## Box installation accessories

- 1 Taxi LED Display
- 2 Crossbar\*2
- Stickers
- 4 Hook\*4
- 6 Lock\*4