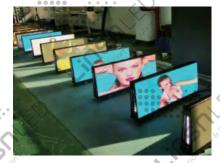

# Taxi LED Display

Taxi LED displays can be placed on the roof of any taxi, making mobile advertising more convenient!

## Features of Taxi LED Screen

- Double-sided full-color, full-color color with 256 levels of grayscale, support for text, pictures, animation painting, and other effects.
- Support 4G/WiFi wireless transmission, high timeliness, and stability.
- High brightness, high refresh rate, good definition; low current, low power consumption, long working lifespan.
- Realize the remote switch function, timing switch function, brightness adjustment function, information cycle setting fixed function, and information partition function.
- Equipped with a standard mounting frame, it can be quickly installed to the carrier, saving time and effort.