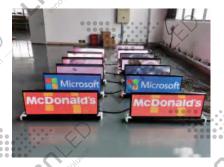

# Taxi LED Display

Taxi LED displays can be placed on the roof of any taxi, making mobile advertising more convenient!

## Features of Taxi LED Screen

- Double-sided full-color, full-color color with 256 levels of grayscale, support for text, pictures, animation painting, and other effects.
- Support 4G/WiFi wireless transmission, high timeliness, and stability.
- High brightness, high refresh rate, good definition; low current, low power consumption, long working lifespan.
- Realize the remote switch function, timing switch function, brightness adjustment function, information cycle setting fixed function, and information partition function.
- Equipped with a standard mounting frame, it can be quickly installed to the carrier, saving time and effort.