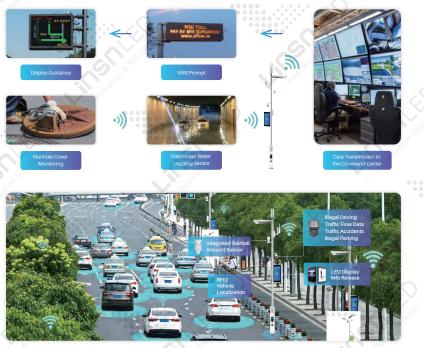

### Internet & Smart Traffic

Traffic guidance, parking instruction, traffic flow, vehicle monitoring, emergency help, traffic violation recording, FIA network.

### Internet & Safe City

Video Surveillance Smart Monitoring Integration+City Managing+Group Incidence+Emergency Processing