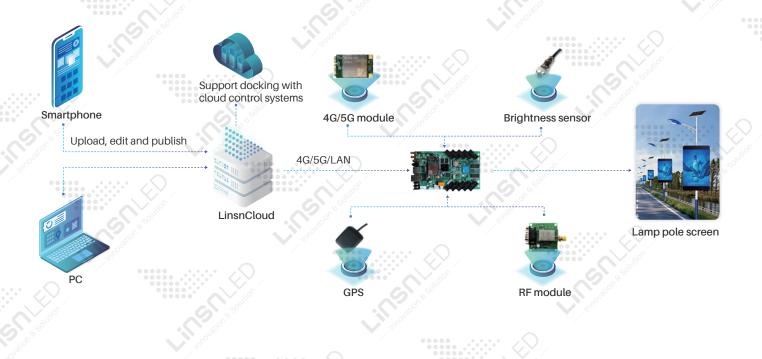

### Solution Description:

The smart pole LED display uses 4G/5G network or network cable to access the Internet, and realizes remote management, remote power switch and program release through the LinsnCloud information release system. The GPS and RF modules can realize multi-screen synchronous playback, and the visual effect of advertising is more impressive. Brightness sensor allows the display screen to automatically adjust brightness, energy saving and environmental protection.