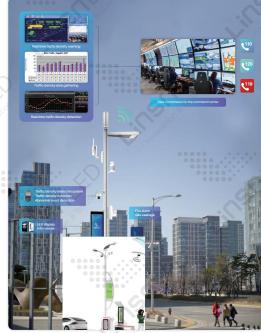

#### Weather station

Collect and send data to the monitoring center via a concentrator, including weather, temperature, humidity, lighting, etc.

#### **Broadcasting Speaker**

Collect and send data to monitoring center by concentrator, such as weather, temperature, humidity, lighting, PM2.5, noise, rainfall, wind speed, etc.

### Internet & Safe City

Video Surveillance Smart Monitoring Integration+City Managing+Group Incidence+Emergency Processing