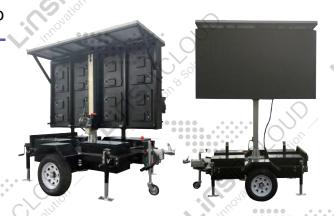

### 330° Rotatable Screen

The screen can be rotated 330°, and can be lifted 800mm. You can unlock the guide column buckle to enable the screen to rotate 330 degrees in both directions.

## Hydraulic Lifting System, 800mm Lifting Trip

The imported hydraulic lifting system ensures safety and stability, offering a lifting range of up to 800mm. You can adjust the LED screen's height based on environmental needs to provide the audience with the optimal viewing angle.

#### Stylish Appearance and Dynamic Technology

The body features a frameless design with clean and sharp lines, reflecting a sense of technology and modernity. It is the best promotional medium for fashion trends and cutting-edge technology events or products.