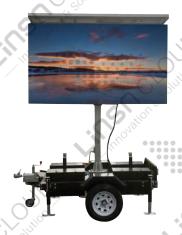

### Solar Powered LED Screen Trailer

Powered by solar energy, it delivers high performance with an uninterrupted power supply, free from geographical restrictions. This eco-friendly energy solution ensures that the mobile LED trailer operates efficiently in various environments without relying on traditional power sources.

### 330° Rotatable Screen

The screen can be rotated 330°, and can be lifted 800mm. You can unlock the guide column buckle to enable the screen to rotate 330 degrees in both directions.

## Hydraulic Lifting System, 800mm Lifting Trip

The imported hydraulic lifting system ensures safety and stability, offering a lifting range of up to 800mm. You can adjust the LED screen's height based on environmental needs to provide the audience with the optimal viewing angle.