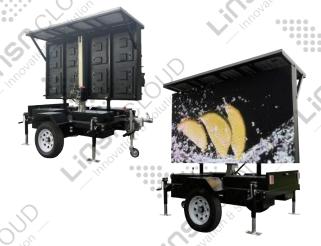

LC-ML30S

Solar Power Outdoor LED Trailer
330° Rotatable Screen
Hydraulic Lifting System

### 330° Rotatable Screen

The screen can be rotated 330°, and can be lifted 800mm. You can unlock the guide column buckle to enable the screen to rotate 330 degrees in both directions.

#### High-Quality Outdoor LED Panel

The high-brightness, full-color outdoor LED display has excellent color reproduction capabilities.

High-definition images accurately display information. It is waterproof, moisture-proof, and highly reliable, making it suitable for long-term outdoor use.