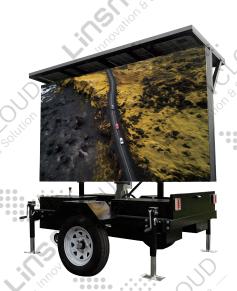

LC-ML30S

Solar Power Outdoor LED Trailer
330° Rotatable Screen
Hydraulic Lifting System

### Solar Powered LED Screen Trailer

Powered by solar energy, it delivers high performance with an uninterrupted power supply, free from geographical restrictions. This eco-friendly energy solution ensures that the mobile LED trailer operates efficiently in various environments without relying on traditional power sources.

#### Solar Powered

Powered by solar energy, it delivers high performance with an uninterrupted power supply, free from geographical restrictions.

The mobile LED trailer is suitable for traffic control, public performances, fashion shows, electric vehicle launches, and other public guidance needs.