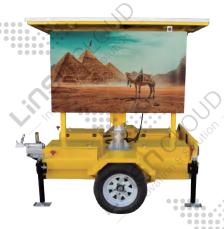

### Solar Powered LED Screen Trailer

Powered by solar energy, it delivers high performance with an uninterrupted power supply, free from geographical restrictions. This eco-friendly energy solution ensures that the mobile LED trailer operates efficiently in various environments without relying on traditional power sources.

#### Solar Powered

Powered by solar energy, it delivers high performance with an uninterrupted power supply, free from geographical restrictions.

The mobile LED trailer is suitable for traffic control, public performances, fashion shows, electric vehicle launches, and other public guidance needs.

#### Stylish Appearance and Dynamic Technology

The body features a frameless design with clean and sharp lines, reflecting a sense of technology and modernity. It is the best promotional medium for fashion trends and cutting-edge technology events or products.