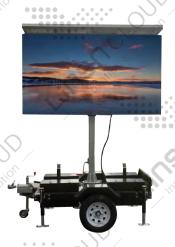

#### High-Quality Outdoor LED Panel

The high-brightness, full-color outdoor LED display has excellent color reproduction capabilities.

High-definition images accurately display information. It is waterproof, moisture-proof, and highly reliable, making it suitable for long-term outdoor use.