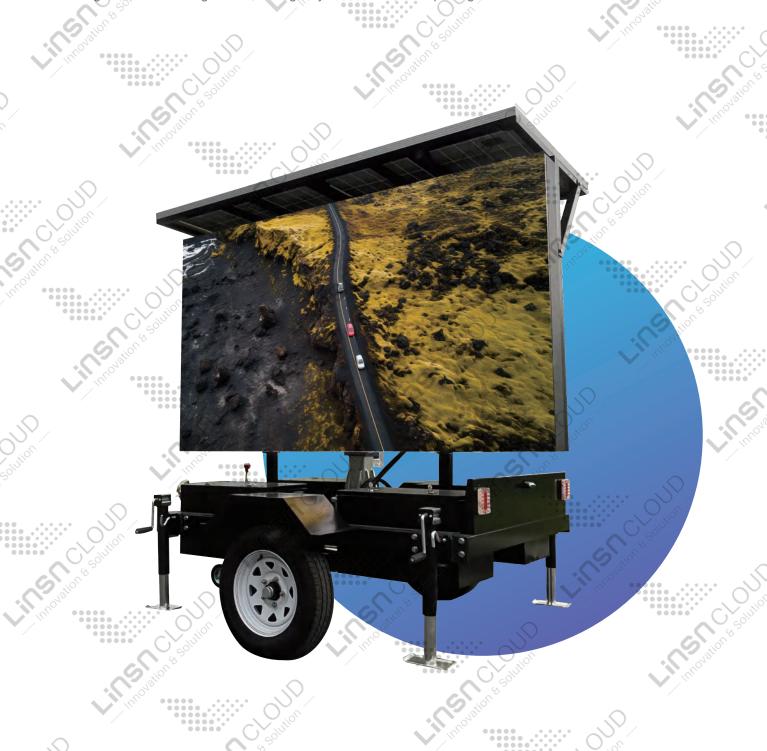

LC-ML30S

Solar Power Outdoor LED Trailer
330° Rotatable Screen
Hydraulic Lifting System

### Solar Powered LED Screen Trailer

Powered by solar energy, it delivers high performance with an uninterrupted power supply, free from geographical restrictions. This eco-friendly energy solution ensures that the mobile LED trailer operates efficiently in various environments without relying on traditional power sources.

### 330° Rotatable Screen

The screen can be rotated 330°, and can be lifted 800mm. You can unlock the guide column buckle to enable the screen to rotate 330 degrees in both directions.

## Hydraulic Lifting System, 800mm Lifting Trip

The imported hydraulic lifting system ensures safety and stability, offering a lifting range of up to 800mm. You can adjust the LED screen's height based on environmental needs to provide the audience with the optimal viewing angle.

#### High-Quality Outdoor LED Panel

The high-brightness, full-color outdoor LED display has excellent color reproduction capabilities.

High-definition images accurately display information. It is waterproof, moisture-proof, and highly reliable, making it suitable for long-term outdoor use.

High Quality With Global Standards, CE EMC, RoHs, FCC Certificated.

Specification

| Model          | LC-ML30S LED Tailer                                                                                             |
|----------------|-----------------------------------------------------------------------------------------------------------------|
| Trailer size   | 2382x1800x2074mm                                                                                                |
| Screen size    | 2240x1280mm                                                                                                     |
| Pixel Pitch    | P8/P10 Brightness >8000 Nits                                                                                    |
| Manual lifting | lifting range 800mm, screen can rotate 330 degrees                                                              |
| Breaking       | Impact brake, electrical brake and hand brake                                                                   |
| Module Size    | 320mm(W)x160mm(H)                                                                                               |
| Solar Panel    | 1000x2000mm,1PCS                                                                                                |
| Trailer Power  | Battery/solar panel                                                                                             |
| Kinds of play  | Usb flash disk play, remote display                                                                             |
| Characteristic | Equipped with solar panels converters and 7500AHbattery, can achieve 24/7 continuous powersupply for LED screen |
| Packing        | Nude packing with fixed in container                                                                            |
| Container      | 20GP                                                                                                            |