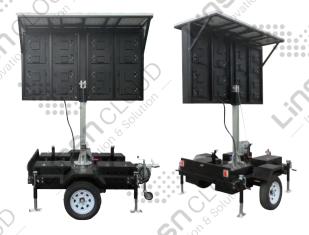

LC-ML30S

Solar Power Outdoor LED Trailer
330° Rotatable Screen
Hydraulic Lifting System

### 330° Rotatable Screen

The screen can be rotated 330°, and can be lifted 800mm. You can unlock the guide column buckle to enable the screen to rotate 330 degrees in both directions.

## Hydraulic Lifting System, 800mm Lifting Trip

The imported hydraulic lifting system ensures safety and stability, offering a lifting range of up to 800mm. You can adjust the LED screen's height based on environmental needs to provide the audience with the optimal viewing angle.