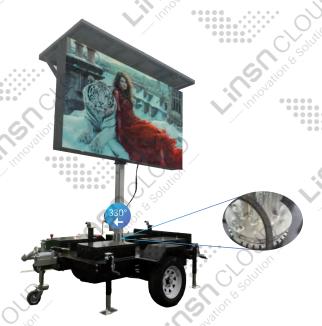

### 330° Rotatable Screen

The screen can be rotated 330°, and can be lifted 800mm. You can unlock the guide column buckle to enable the screen to rotate 330 degrees in both directions.

## Hydraulic Lifting System, 800mm Lifting Trip

The imported hydraulic lifting system ensures safety and stability, offering a lifting range of up to 800mm. You can adjust the LED screen's height based on environmental needs to provide the audience with the optimal viewing angle.