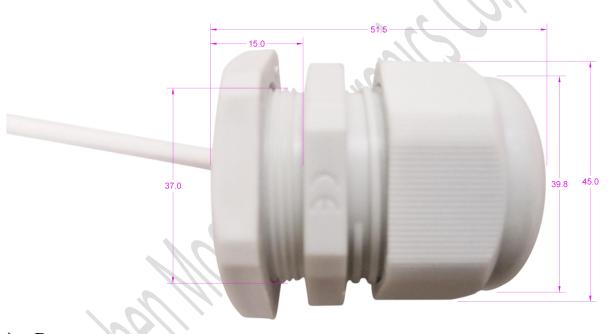

# Product Specification Light Sensor SPS100

Add: 1st Floor of the Comprehensive Building, Baoshi South Road, Shiyan Town, Baoan District, Shenzhen,PRC

Tell: 0755-23975634 29095400



## > Introduction:

SPS100 is the light sensor that produced by Mooncell to be used together with Mooncell Multifunctional Card M-MFN02.

#### > Features:

- 1. To monitor the light values of the environment.
- 2. To be connected to the multifunctional card-MFN02.
- 3. It features the cable with 1.5m long.
- 4. There's no need to be connected to any external power supplies.

#### **Dimensions:**

Unit: MM



## > Parameters:

| Model                           | SPS100      |
|---------------------------------|-------------|
| Rated Voltage                   | 5.0V        |
| Light Measurement Range         | 0-65535 lux |
| Working Environment Temperature | -30°C-75°C  |
| Working Environment Humidity    | 0%RH-99%RH  |
| Cable Length                    | 1.5M        |
| Net Weight                      | 112g        |

Add: 1st Floor of the Comprehensive Building, Baoshi South Road, Shiyan Town, Baoan

District, Shenzhen, PRC

Tell: 0755-23975634 29095400



## Shenzhen Mooncell Electronics Co., Ltd

# > Packaging:

| Item Name    | Product Model | Quantity |
|--------------|---------------|----------|
| Light Sensor | SPS100        | 1PCS     |

Add: 1st Floor of the Comprehensive Building,