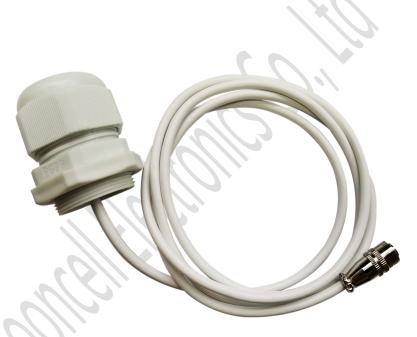

## > Introduction:

SPS100 is the light sensor that produced by Mooncell to be used together with Mooncell Multifunctional Card M-MFN02.

#### > Features:

- 1. To monitor the light values of the environment.
- 2. To be connected to the multifunctional card-MFN02.
- 3. It features the cable with 1.5m long.
- 4. There's no need to be connected to any external power supplies.