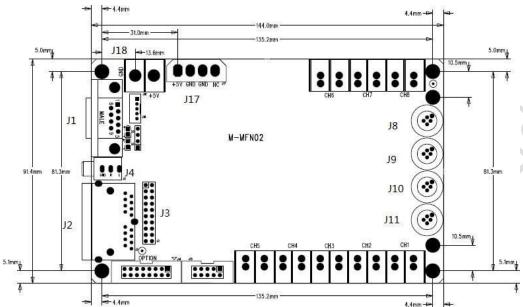

### > Product Dimensions&Interfaces

M-MFN02 Dimensions

M-MFN02接口图

#### JI Interface Definition:

| PIN        | 1  | 2  | 3  | 4  | 5  | 6  | 7 | 8  | 9  |
|------------|----|----|----|----|----|----|---|----|----|
| Definition | NC | RX | TX | NC | GN | NC | N | NC | NC |
|            |    | D  | D  |    | D  |    | С |    |    |