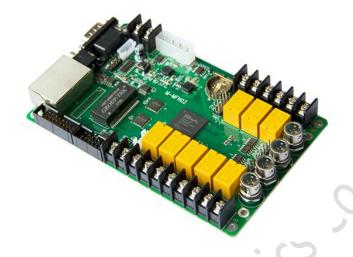

# **Mooncell Multifunctional Card M-MFN02**

#### > Features

M-MFN02 is the multifunctional card from Mooncell with variety of subsidiary functions :

- It supports RS232 Serial Port Communication.
- By using the Network Ports, It can be cascading connected to the receiving cards, either between each one of them, in front of them or at the end of the receiving card.
- It has the timing function, and could be used as a timer or delayer.
- By using it to detect the temperature of the distribution box.
- It has the Audio Output.
- It can be connected to 4x Light Sensors so as to automatically adjust the brightness.
- Externally it can be connected to the Smoke Module.
- Externally it can be connected to the temperature/humidity modules.
- It has 8x power supply switches.