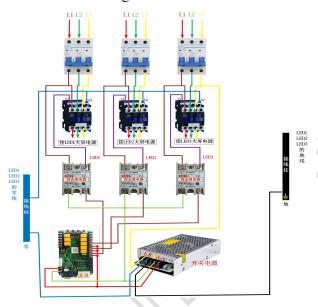

### > Connection

- To get it connected to the computer straightaway by using the serial port cable.
- To get it connected between the sending card(or independent main controller) and the first receiving card.
- To get it connected between any receiving cards.
- To get it connected to the last receiving card.