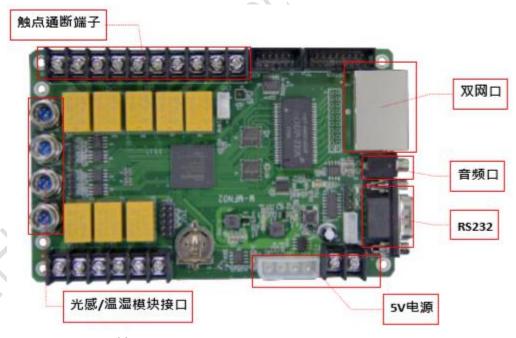

#### > Features

M-MFN02 is the multifunctional card from Mooncell with variety of subsidiary functions :

- It supports RS232 Serial Port Communication.
- By using the Network Ports, It can be cascading connected to the receiving cards, either between each one of them, in front of them or at the end of the receiving card.
- It has the timing function, and could be used as a timer or delayer.
- By using it to detect the temperature of the distribution box.
- It has the Audio Output.
- It can be connected to 4x Light Sensors so as to automatically adjust the brightness.
- Externally it can be connected to the Smoke Module.
- Externally it can be connected to the temperature/humidity modules.
- It has 8x power supply switches.

### > Connection

- To get it connected to the computer straightaway by using the serial port cable.
- To get it connected between the sending card(or independent main controller) and the first receiving card.
- To get it connected between any receiving cards.
- To get it connected to the last receiving card.